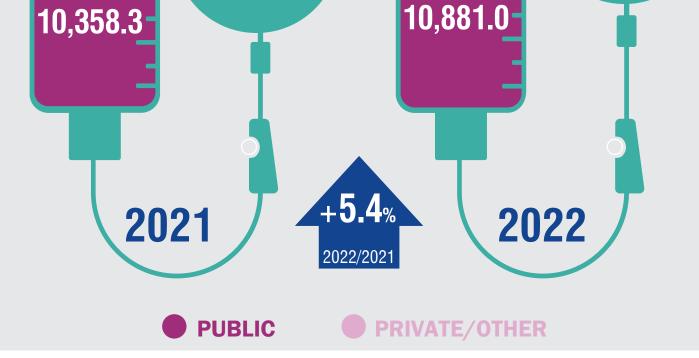

## **FUNDING ON HEALTH EXPENDITURE** (as a percentage of GDP) (in million euro) 5,309.8 **GENERAL GOVERNMENT** (EXCL. SSFs) 9.52 **PUBLIC** FUNDING 9.18 TOTAL 10,881.0 17,562.4 2022/2021 +5.0% 5,571.2 8.50 **SOCIAL SECURITY FUNDS** 2022/2021 (SSFs) +5.4% 8.20 5.890.2 8.12 **PRIVATE PAYMENTS** PRIVATE FUNDING 6.602.6 +5.7%2019 2020 2021 2022 2018 712.4 PRIVATE INSURANCE 78.8 OTHER **HEALTH EXPENDITURE** (in million euro) **BY AGENCY BY CATEGORY** 10,554.5 776.6 TOTAL