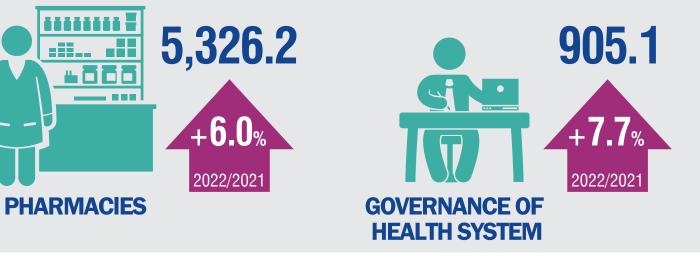

## **FUNDING ON HEALTH EXPENDITURE** (as a percentage of GDP) (in million euro) 5,309.8 **GENERAL GOVERNMENT** (EXCL. SSFs) 9.52 **PUBLIC** FUNDING 9.18 TOTAL 10,881.0 17,562.4 2022/2021 +5.0% 5,571.2 8.50 **SOCIAL SECURITY FUNDS** 2022/2021 (SSFs) +5.4% 8.20 5.890.2 8.12 **PRIVATE PAYMENTS** PRIVATE FUNDING 6.602.6 +5.7%2019 2020 2021 2022 2018 712.4 PRIVATE INSURANCE 78.8 OTHER **HEALTH EXPENDITURE** (in million euro) **BY AGENCY BY CATEGORY** 10,554.5 776.6 TOTAL